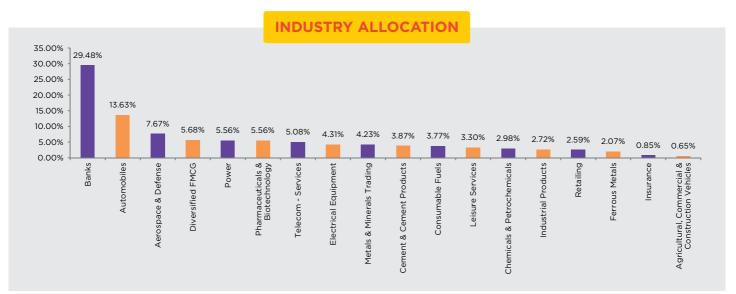

 $^{\rm @@}$  If SIP day falls on a non-business day, the SIP transaction shall be processed on the next business day.

| Name of the Instrument         Rating         % to NAV           Equity and Equity related Instruments         104.00%           Banks         29.48%           Axis Bank         5.02%           ICICI Bank         4.96%           State Bank of India         4.93%           Bank of Baroda         4.83%           The Federal Bank         3.60%           Canara Bank         2.33%           IDFC First Bank         1.99%           Punjab National Bank         1.81%           Automobiles         13.63%           Mahindra & Mahindra         5.99%           Eicher Motors         4.60%           TVS Motor Company         3.04%           Aerospace & Defense         7.67%           Bharat Electronics         3.93%           Hindustan Aeronautics         3.74%           Diversified FMCG         5.68%           ITC         5.68%           Power         5.56%           NTPC         5.56%           Pharmaceuticals & Biotechnology         5.56%           Sun Pharmaceutical Industries         5.08%           Bharti Airtel         5.08% | PORTFOLIO                             | (31 January 2023) |          |
|---------------------------------------------------------------------------------------------------------------------------------------------------------------------------------------------------------------------------------------------------------------------------------------------------------------------------------------------------------------------------------------------------------------------------------------------------------------------------------------------------------------------------------------------------------------------------------------------------------------------------------------------------------------------------------------------------------------------------------------------------------------------------------------------------------------------------------------------------------------------------------------------------------------------------------------------------------------------------------------------------------------------------------------------------------------------------|---------------------------------------|-------------------|----------|
| Banks         29.48%           Axis Bank         5.02%           ICICI Bank         4.96%           State Bank of India         4.93%           Bank of Baroda         4.83%           The Federal Bank         3.60%           Canara Bank         2.33%           IDFC First Bank         1.99%           Punjab National Bank         1.81%           Automobiles         13.63%           Mahindra & Mahindra         5.99%           Eicher Motors         4.60%           TVS Motor Company         3.04%           Aerospace & Defense         7.67%           Bharat Electronics         3.93%           Hindustan Aeronautics         3.74%           Diversified FMCG         5.68%           ITC         5.68%           Power         5.56%           NTPC         5.56%           Pharmaceuticals & Biotechnology         5.56%           Sun Pharmaceutical Industries         5.56%           Telecom - Services         5.08%                                                                                                                             | Name of the Instrument                | Rating            | % to NAV |
| Axis Bank 5.02% ICICI Bank 4.96% State Bank of India 4.93% Bank of Baroda 4.83% The Federal Bank 3.60% Canara Bank 2.33% IDFC First Bank 1.99% Punjab National Bank 1.81% Automobiles 13.63% Mahindra & Mahindra 5.99% Eicher Motors 4.60% TVS Motor Company 3.04% Aerospace & Defense 5.66% Bharat Electronics 3.93% Hindustan Aeronautics 3.74% Diversified FMCG 5.68% ITC 5.66% Power 5.56% NTPC 5.56% Sun Pharmaceutical Industries 5.56% Telecom - Services 5.08%                                                                                                                                                                                                                                                                                                                                                                                                                                                                                                                                                                                                    | Equity and Equity related Instruments |                   | 104.00%  |
| ICICI Bank       4.96%         State Bank of India       4.93%         Bank of Baroda       4.83%         The Federal Bank       3.60%         Canara Bank       2.33%         IDFC First Bank       1.99%         Punjab National Bank       1.81%         Automobiles       13.63%         Mahindra & Mahindra       5.99%         Eicher Motors       4.60%         TVS Motor Company       3.04%         Aerospace & Defense       7.67%         Bharat Electronics       3.93%         Hindustan Aeronautics       3.74%         Diversified FMCG       5.68%         ITC       5.68%         Power       5.56%         NTPC       5.56%         Pharmaceuticals & Biotechnology       5.56%         Sun Pharmaceutical Industries       5.56%         Telecom - Services       5.08%                                                                                                                                                                                                                                                                                | Banks                                 |                   | 29.48%   |
| State Bank of India       4.93%         Bank of Baroda       4.83%         The Federal Bank       3.60%         Canara Bank       2.33%         IDFC First Bank       1.99%         Punjab National Bank       1.81%         Automobiles       13.63%         Mahindra & Mahindra       5.99%         Eicher Motors       4.60%         TVS Motor Company       3.04%         Aerospace & Defense       7.67%         Bharat Electronics       3.93%         Hindustan Aeronautics       3.74%         Diversified FMCG       5.68%         ITC       5.68%         Power       5.56%         NTPC       5.56%         Pharmaceuticals & Biotechnology       5.56%         Sun Pharmaceutical Industries       5.08%         Telecom - Services       5.08%                                                                                                                                                                                                                                                                                                               | Axis Bank                             |                   | 5.02%    |
| Bank of Baroda       4.83%         The Federal Bank       3.60%         Canara Bank       2.33%         IDFC First Bank       1.99%         Punjab National Bank       1.81%         Automobiles       13.63%         Mahindra & Mahindra       5.99%         Eicher Motors       4.60%         TVS Motor Company       3.04%         Aerospace & Defense       7.67%         Bharat Electronics       3.93%         Hindustan Aeronautics       3.74%         Diversified FMCG       5.68%         ITC       5.68%         Power       5.56%         NTPC       5.56%         Pharmaceuticals & Biotechnology       5.56%         Sun Pharmaceutical Industries       5.56%         Telecom - Services       5.08%                                                                                                                                                                                                                                                                                                                                                       | ICICI Bank                            |                   | 4.96%    |
| The Federal Bank       3.60%         Canara Bank       2.33%         IDFC First Bank       1.99%         Punjab National Bank       1.81%         Automobiles       13.63%         Mahindra & Mahindra       5.99%         Eicher Motors       4.60%         TVS Motor Company       3.04%         Aerospace & Defense       7.67%         Bharat Electronics       3.93%         Hindustan Aeronautics       3.74%         Diversified FMCG       5.68%         ITC       5.68%         Power       5.56%         NTPC       5.56%         Pharmaceuticals & Biotechnology       5.56%         Sun Pharmaceutical Industries       5.56%         Telecom - Services       5.08%                                                                                                                                                                                                                                                                                                                                                                                          | State Bank of India                   |                   | 4.93%    |
| Canara Bank       2.33%         IDFC First Bank       1.99%         Punjab National Bank       1.81%         Automobiles       13.63%         Mahindra & Mahindra       5.99%         Eicher Motors       4.60%         TVS Motor Company       3.04%         Aerospace & Defense       7.67%         Bharat Electronics       3.93%         Hindustan Aeronautics       3.74%         Diversified FMCG       5.68%         ITC       5.68%         Power       5.56%         NTPC       5.56%         Pharmaceuticals & Biotechnology       5.56%         Sun Pharmaceutical Industries       5.56%         Telecom - Services       5.08%                                                                                                                                                                                                                                                                                                                                                                                                                               | Bank of Baroda                        |                   | 4.83%    |
| IDFC First Bank       1.99%         Punjab National Bank       1.81%         Automobiles       13.63%         Mahindra & Mahindra       5.99%         Eicher Motors       4.60%         TVS Motor Company       3.04%         Aerospace & Defense       7.67%         Bharat Electronics       3.93%         Hindustan Aeronautics       3.74%         Diversified FMCG       5.68%         ITC       5.68%         NTPC       5.56%         Pharmaceuticals & Biotechnology       5.56%         Sun Pharmaceutical Industries       5.56%         Telecom - Services       5.08%                                                                                                                                                                                                                                                                                                                                                                                                                                                                                         | The Federal Bank                      |                   | 3.60%    |
| Punjab National Bank       1.81%         Automobiles       13.63%         Mahindra & Mahindra       5.99%         Eicher Motors       4.60%         TVS Motor Company       3.04%         Aerospace & Defense       7.67%         Bharat Electronics       3.93%         Hindustan Aeronautics       3.74%         Diversified FMCG       5.68%         ITC       5.68%         NTPC       5.56%         Pharmaceuticals & Biotechnology       5.56%         Sun Pharmaceutical Industries       5.56%         Telecom - Services       5.08%                                                                                                                                                                                                                                                                                                                                                                                                                                                                                                                             | Canara Bank                           |                   | 2.33%    |
| Automobiles       13.63%         Mahindra & Mahindra       5.99%         Eicher Motors       4.60%         TVS Motor Company       3.04%         Aerospace & Defense       7.67%         Bharat Electronics       3.93%         Hindustan Aeronautics       3.74%         Diversified FMCG       5.68%         ITC       5.68%         Power       5.56%         NTPC       5.56%         Pharmaceuticals & Biotechnology       5.56%         Sun Pharmaceutical Industries       5.56%         Telecom - Services       5.08%                                                                                                                                                                                                                                                                                                                                                                                                                                                                                                                                            | IDFC First Bank                       |                   | 1.99%    |
| Mahindra & Mahindra       5.99%         Eicher Motors       4.60%         TVS Motor Company       3.04%         Aerospace & Defense       7.67%         Bharat Electronics       3.93%         Hindustan Aeronautics       3.74%         Diversified FMCG       5.68%         ITC       5.68%         Power       5.56%         NTPC       5.56%         Pharmaceuticals & Biotechnology       5.56%         Sun Pharmaceutical Industries       5.56%         Telecom - Services       5.08%                                                                                                                                                                                                                                                                                                                                                                                                                                                                                                                                                                             | Punjab National Bank                  |                   | 1.81%    |
| Eicher Motors       4.60%         TVS Motor Company       3.04%         Aerospace & Defense       7.67%         Bharat Electronics       3.93%         Hindustan Aeronautics       3.74%         Diversified FMCG       5.68%         ITC       5.68%         Power       5.56%         NTPC       5.56%         Pharmaceuticals & Biotechnology       5.56%         Sun Pharmaceutical Industries       5.56%         Telecom - Services       5.08%                                                                                                                                                                                                                                                                                                                                                                                                                                                                                                                                                                                                                     | Automobiles                           |                   | 13.63%   |
| TVS Motor Company       3.04%         Aerospace & Defense       7.67%         Bharat Electronics       3.93%         Hindustan Aeronautics       3.74%         Diversified FMCG       5.68%         ITC       5.68%         Power       5.56%         NTPC       5.56%         Pharmaceuticals & Biotechnology       5.56%         Sun Pharmaceutical Industries       5.56%         Telecom - Services       5.08%                                                                                                                                                                                                                                                                                                                                                                                                                                                                                                                                                                                                                                                       | Mahindra & Mahindra                   |                   | 5.99%    |
| Aerospace & Defense       7.67%         Bharat Electronics       3.93%         Hindustan Aeronautics       3.74%         Diversified FMCG       5.68%         ITC       5.68%         Power       5.56%         NTPC       5.56%         Pharmaceuticals & Biotechnology       5.56%         Sun Pharmaceutical Industries       5.56%         Telecom - Services       5.08%                                                                                                                                                                                                                                                                                                                                                                                                                                                                                                                                                                                                                                                                                             | Eicher Motors                         |                   | 4.60%    |
| Bharat Electronics 3.93% Hindustan Aeronautics 3.74%  Diversified FMCG 5.68%  ITC 5.68%  Power 5.56%  NTPC 5.56%  Pharmaceuticals & Biotechnology 5.56%  Sun Pharmaceutical Industries 5.56%  Telecom - Services 5.08%                                                                                                                                                                                                                                                                                                                                                                                                                                                                                                                                                                                                                                                                                                                                                                                                                                                    | TVS Motor Company                     |                   | 3.04%    |
| Hindustan Aeronautics 3.74%  Diversified FMCG 5.68%  ITC 5.68%  Power 5.56%  NTPC 5.56%  Pharmaceuticals & Biotechnology 5.56%  Sun Pharmaceutical Industries 5.56%  Telecom - Services 5.08%                                                                                                                                                                                                                                                                                                                                                                                                                                                                                                                                                                                                                                                                                                                                                                                                                                                                             | Aerospace & Defense                   |                   | 7.67%    |
| Diversified FMCG 5.68% ITC 5.68% Power 5.56% NTPC 5.56% Pharmaceuticals & Biotechnology 5.56% Sun Pharmaceutical Industries 5.56% Telecom - Services 5.08%                                                                                                                                                                                                                                                                                                                                                                                                                                                                                                                                                                                                                                                                                                                                                                                                                                                                                                                | Bharat Electronics                    |                   | 3.93%    |
| Power 5.56% NTPC 5.56% Pharmaceuticals & Biotechnology 5.56% Sun Pharmaceutical Industries 5.56% Telecom - Services 5.08%                                                                                                                                                                                                                                                                                                                                                                                                                                                                                                                                                                                                                                                                                                                                                                                                                                                                                                                                                 | Hindustan Aeronautics                 |                   | 3.74%    |
| Power 5.56% NTPC 5.56% Pharmaceuticals & Biotechnology 5.56% Sun Pharmaceutical Industries 5.56% Telecom - Services 5.08%                                                                                                                                                                                                                                                                                                                                                                                                                                                                                                                                                                                                                                                                                                                                                                                                                                                                                                                                                 | Diversified FMCG                      |                   | 5.68%    |
| NTPC 5.56%  Pharmaceuticals & Biotechnology 5.56%  Sun Pharmaceutical Industries 5.56%  Telecom - Services 5.08%                                                                                                                                                                                                                                                                                                                                                                                                                                                                                                                                                                                                                                                                                                                                                                                                                                                                                                                                                          | ITC                                   |                   | 5.68%    |
| Pharmaceuticals & Biotechnology 5.56% Sun Pharmaceutical Industries 5.56% Telecom - Services 5.08%                                                                                                                                                                                                                                                                                                                                                                                                                                                                                                                                                                                                                                                                                                                                                                                                                                                                                                                                                                        | Power                                 |                   | 5.56%    |
| Sun Pharmaceutical Industries 5.56%  Telecom - Services 5.08%                                                                                                                                                                                                                                                                                                                                                                                                                                                                                                                                                                                                                                                                                                                                                                                                                                                                                                                                                                                                             | NTPC                                  |                   | 5.56%    |
| Telecom - Services 5.08%                                                                                                                                                                                                                                                                                                                                                                                                                                                                                                                                                                                                                                                                                                                                                                                                                                                                                                                                                                                                                                                  | Pharmaceuticals & Biotechnology       |                   | 5.56%    |
|                                                                                                                                                                                                                                                                                                                                                                                                                                                                                                                                                                                                                                                                                                                                                                                                                                                                                                                                                                                                                                                                           | Sun Pharmaceutical Industries         |                   | 5.56%    |
| Bharti Airtel 5.08%                                                                                                                                                                                                                                                                                                                                                                                                                                                                                                                                                                                                                                                                                                                                                                                                                                                                                                                                                                                                                                                       | Telecom - Services                    |                   | 5.08%    |
|                                                                                                                                                                                                                                                                                                                                                                                                                                                                                                                                                                                                                                                                                                                                                                                                                                                                                                                                                                                                                                                                           | Bharti Airtel                         |                   | 5.08%    |

| PORTFOLIO (31 Jan | ary 2023) |
|-------------------|-----------|

|      | D   | F   | C    |
|------|-----|-----|------|
| IDFC | мит | UAL | FUND |

|                                            | <u> </u> |          |
|--------------------------------------------|----------|----------|
| Name of the Instrument                     | Rating   | % to NAV |
| Electrical Equipment                       |          | 4.31%    |
| Siemens                                    |          | 1.87%    |
| ABB India                                  |          | 1.29%    |
| Bharat Heavy Electricals                   |          | 1.14%    |
| Metals & Minerals Trading                  |          | 4.23%    |
| Adani Enterprises                          |          | 4.23%    |
| Cement & Cement Products                   |          | 3.87%    |
| Ambuja Cements                             |          | 3.87%    |
| Consumable Fuels                           |          | 3.77%    |
| Coal India                                 |          | 3.77%    |
| Leisure Services                           |          | 3.30%    |
| The Indian Hotels Company                  |          | 3.30%    |
| Chemicals & Petrochemicals                 |          | 2.98%    |
| Pidilite Industries                        |          | 2.98%    |
| Industrial Products                        |          | 2.72%    |
| Cummins India                              |          | 2.72%    |
| Retailing                                  |          | 2.59%    |
| Trent                                      |          | 2.59%    |
| Ferrous Metals                             |          | 2.07%    |
| Jindal Steel & Power                       |          | 2.07%    |
| Insurance                                  |          | 0.85%    |
| Aditya Birla Capital                       |          | 0.85%    |
| Agricultural, Commercial & Construction Ve | hicles   | 0.65%    |
| Escorts Kubota                             |          | 0.65%    |
| Net Cash and Cash Equivalent               |          | -4.00%   |
| Grand Total                                |          | 100.00%  |